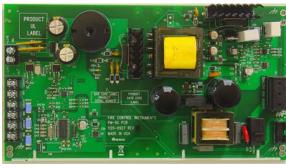

#### **Description**

The Gamewell-FCI, PM-9 Power Supply is a switching power supply that provides 9 amperes of filtered and regulated 24 VDC (nominal). It provides the power to the INX Transponder assembly and all of the E3 Series components. It is a component of the following systems.

- E3 Series® Expandable Emergency Evacuation System
- E3 Series Combined Fire and Mass Notification System
- E3 Series Broadband Voice Evacuation System
- NetSOLO® System

The PM-9 has an internal battery charging circuit capable of maintaining up to 55 A/H batteries. This module is designed for use with the Gamewell-FCI distributed audio networks.

### **Specifications**

Input Voltage: 120 VAC 60 Hz @ 3.5 A. max.

24 VDC (nominal) FWR **Output Voltage:** 

**Output Current:** 9 amperes

**Output Current:** 1 ampere battery charging

current

**Alarm Current:** 0.050 amp

Operating Temperature: 32° to 120° F (0° to 49° C) **Relative Humidity:** 0 to 93% (non-condensing) at

90° F (32° C)

**Dimensions:** 10 1/2" W x 5" H x 2" D

(27 x 13 x 5 cm)

E3 Series  $^{\circledR}$  and NetSOLO  $^{\circledR}$  are registered trademarks of Honeywell International Inc. UL® is a registered trademark of Underwriter's Laboratories Inc.

#### **Features**

- Listed under UL® Standard 864, 9th Edition.
- Listed under UL Standard UL2572 for Mass Notification.
- Includes 9 ampere, filtered, regulated power supply.
- Provides 1 ampere battery charging current.
- Offers energy and space saving switching
- Contains an integral battery charger capable of recharging up to 55 AH batteries. (Batteries not furnished).